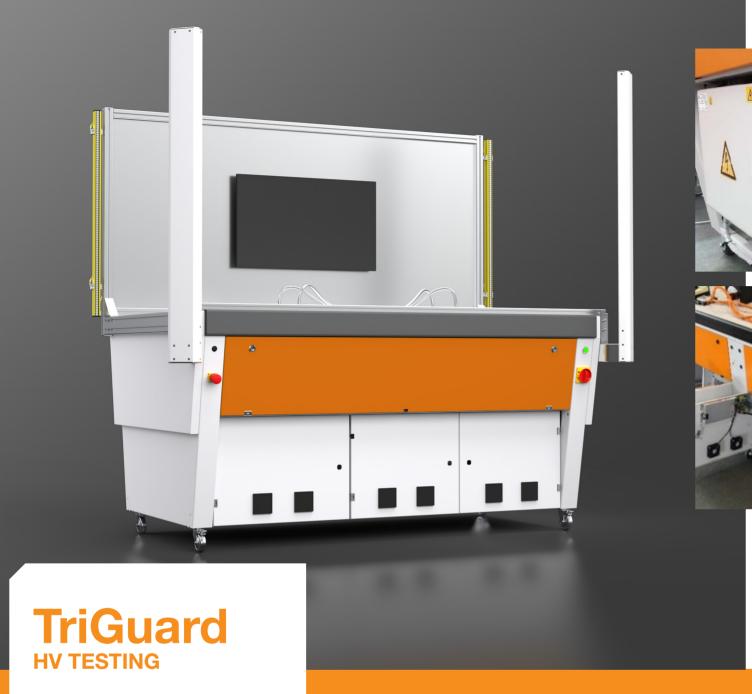

Voltage / compressed air supply and LV and HV test points

Integrated test system with HV

## The most important facts

- Fast loading and unloading of the test table with UUTs → increased test rate
- Improved ergonomics thanks to support from the conveyor system
- Accessibility of the test area from three sides for faster troubleshooting
- Compatible with proven adaptronic AT4000 adapter technology
- The tester is integrated in the test table
- The test table is available in versions with 1.2 m and 1.8 m adapter surface widths

# Test table with 3-sided light curtain

area after the test.